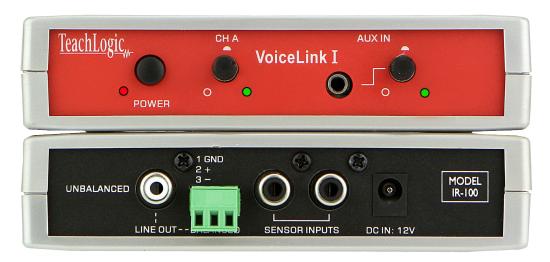

## VoiceLink I R

Non-amplified 1 channel infrared microphone receiver

## **Features**

- · 1 infrared receiver channel
- · 1 line level auxiliary input
- · Line level output
- Balanced (3-pin Phoenix) connector
- · Unbalanced (RCA)
- 2 external microphone sensor inputs, single RCA