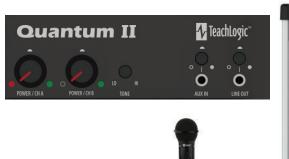

**2 MICROPHONES** 

1 AUDIO INPUT

1 AUDIO OUTPUT

**TONE CONTROL** 

- Sapphire (IRT-60) wireless pendant transmitter, a high-quality cardiod microphone with lanyard.
- Quantum™ II Sound Field amplifier/receiver to support classroom audio sources.
- Add a speaker to expand the sound coverage.
- IRH-35 Wireless Handheld Microphone. Perfect for student participation or co-teaching.

- they increase on task behavior and student performance while reducing voice fatigue caused by projection and repetition.
- Two infrared wireless microphone receivers
- · Powerful 30-watt amplifier
- Efficient full range coaxial speaker
- · Built-in wide-angle infrared sensor for 180° reception
- Tone control (treble/bass)
- 3.5 mm auxiliary input for computer or audio source
- 3.5 mm line output for Assistive Listening System or for lesson capture
- · Threaded insert for speaker stand mount
- 2 microphone sensor inputs for optional sensors to expand coverage
- · Wall mount bracket included