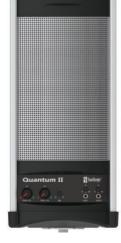

## Quantum<sup>™</sup> II

The Quantum™ II is a completely self-contained sound system for portable use or permanent installation. Two wireless microphones can be used simultaneously—one for the teacher and one handheld for student participation. Quantum II has a powerful 30-watt amplifier and a full range speaker for complete coverage of a typical classroom. It can be complemented by a companion speaker for improved sound distribution throughout the room.

- they increase on task behavior and student performance while reducing voice fatigue caused by projection and repetition.
- Two infrared wireless microphone receivers
- · Powerful 30-watt amplifier
- Efficient full range coaxial speaker
- · Built-in wide-angle infrared sensor for 180° reception
- Tone control (treble/bass)
- 3.5 mm auxiliary input for computer or audio source
- 3.5 mm line output for Assistive Listening System or for lesson capture
- · Threaded insert for speaker stand mount
- 2 microphone sensor inputs for optional sensors to expand coverage
- · Wall mount bracket included