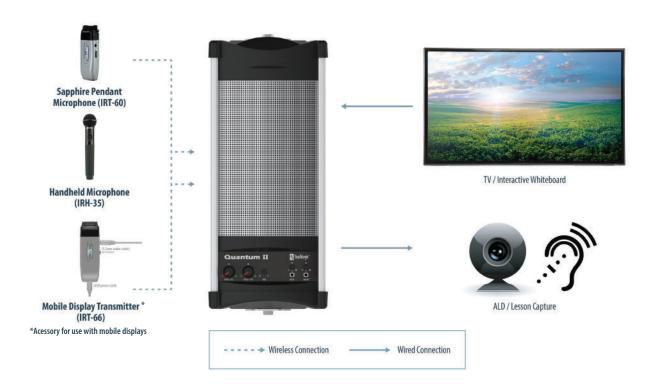

## Quantum<sup>™</sup> II

The Quantum™ II is a completely self-contained sound system for portable use or permanent installation. Two wireless microphones can be used simultaneously—one for the teacher and one handheld for student participation. Quantum II has a powerful 30-watt amplifier and a full range speaker for complete coverage of a typical classroom. It can be complemented by a companion speaker for improved sound distribution throughout the room.

**2 MICROPHONES** 

1 AUDIO INPUT

1 AUDIO OUTPUT

**TONE CONTROL** 

- Sapphire (IRT-60) wireless pendant transmitter, a high-quality cardiod microphone with lanyard.
- Quantum™ II Sound Field amplifier/receiver to support classroom audio sources.
- Add a speaker to expand the sound coverage.
- IRH-35 Wireless Handheld Microphone. Perfect for student participation or co-teaching.

- they increase on task behavior and student performance while reducing voice fatigue caused by projection and repetition.
- Two infrared wireless microphone receivers
- · Powerful 30-watt amplifier
- Efficient full range coaxial speaker
- · Built-in wide-angle infrared sensor for 180° reception
- Tone control (treble/bass)
- 3.5 mm auxiliary input for computer or audio source
- 3.5 mm line output for Assistive Listening System or for lesson capture
- · Threaded insert for speaker stand mount
- 2 microphone sensor inputs for optional sensors to expand coverage
- · Wall mount bracket included

### Easy to connect to instructional and assitive technologies