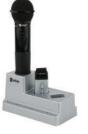

### IRO-3150

- Sapphire pendant microphone (IRT-60)
- Plug-in battery charger (BRC-15)

#### IRQ-3155

- Sapphire pendant/microphone with Lithium battery (IRT-60)
- Drop-in battery charger (BRC-60)

#### IRO-3650

- Sapphire pendant microphone (IRT-60)
- Handheld microphone (IRH-35)
- Drop-in battery charger (BRC-60)